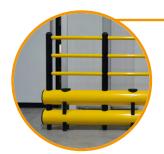

# **ToppleNets**<sup>TM</sup>

Fully adjustable and bespoke, our ToppleNets<sup>TM</sup> solutions are the best risk reduction system on the market for safely containing and restraining unracked loads and ground-stored pallets. The strong 5mm gauge netting forms a protective barrier that secures loads in the event of accidental impacts or toppling, helping protect personnel and stock in areas where free-standing products are block-stacked and where awkward items such as kegs are capable of toppling/becoming dislodged.

#### Robust, long-lasting and good looking protection

Each **ToppleNets**<sup>™</sup> solution features our 5mm gauge netting that is proven to contain and restrain pallet loads up to 1,000kg and exclusively used in our **RackNets** solution. The inherent elasticity of the netting helps to safely decelerate any load pushed against it. Rugged and made to last, our netting requires minimal maintenance and is available in a range of colours for coordination with any warehouse.

#### Blockstack Collapse

Provides important and potentially life-saving safety where blockstacking is used. Prevent damage, save lives and ensure unhindered operations.

#### Keg Storage

Designed to safely restrain falling kegs – where kegs are stacked high there is always the potential for the containers to become dislodged and fall.