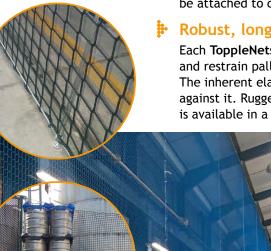

#### Robust, long-lasting and good looking protection

Each **ToppleNets**<sup>™</sup> solution features our 5mm gauge netting that is proven to contain and restrain pallet loads up to 1,000kg and exclusively used in our **RackNets** solution. The inherent elasticity of the netting helps to safely decelerate any load pushed against it. Rugged and made to last, our netting requires minimal maintenance and is available in a range of colours for coordination with any warehouse.

#### Keg Storage

Designed to safely restrain falling kegs – where kegs are stacked high there is always the potential for the containers to become dislodged and fall.