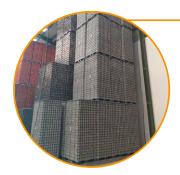

# **ToppleNets**<sup>TM</sup>

Fully adjustable and bespoke, our ToppleNets<sup>TM</sup> solutions are the best risk reduction system on the market for safely containing and restraining unracked loads and ground-stored pallets. The strong 5mm gauge netting forms a protective barrier that secures loads in the event of accidental impacts or toppling, helping protect personnel and stock in areas where free-standing products are block-stacked and where awkward items such as kegs are capable of toppling/becoming dislodged.

#### Blockstack Collapse

Provides important and potentially life-saving safety where blockstacking is used. Prevent damage, save lives and ensure unhindered operations.