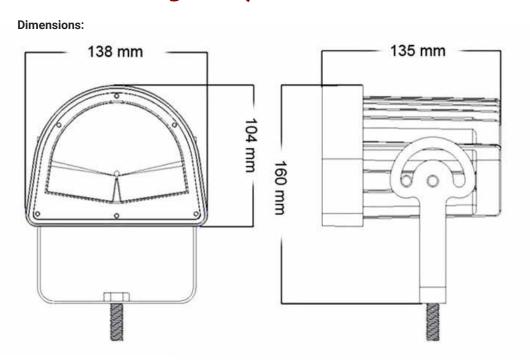

#### **Specifications:**

#### **Lamp Details**

Type of Light Source:

High Performance LED

Rated Power:

**Light Source Life (MTTF):** 30,000 hours at 25°C/77°F

10W

**Optical** 

Light Colour: Red, Blue
Optional Beam: Arch Beam

Temperature Range (°C): -20 to 50 °C (-4 to 120 °F)

**Operating Voltage:** 10-80V DC **IP Rating:** IP67

Material: Aluminium die-cast housing, PC cover, stainless steel bracket

Standard Warranty: 12 months