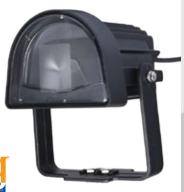

#### **Overview:**

SafetyCast™ Hazard Illumination Forklift Arc Light provides visual warning to pedestrians and vehicles in accident prone areas, or areas where pedestrians share floor space with mobile industrial handling equipment, such as warehouses, dock and loading areas or any industrial workplace pedestrians. This solution is extremely effective in noisy areas where audible alarms can be drowned out, or where multiple alarms may confuse the pedestrian. The product is weatherproof, thus ideal for indoor and outdoor use.

#### **Key Features:**

- Easy to install on any forklift in minutes
- · Adjustable mounting bracket allows for easy positioning of the beam on the floor
- · High visibility illuminated projections provide the pedestrian with clear knowledge of their proximity to moving equipment
- Weatherproof and ideal for indoor/outdoor use
- Run off 10-80VDC
- · Long operating life of 30,000+ hrs

## Forklift ARC light Projector