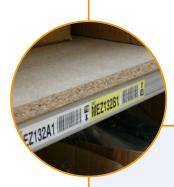

SilverBack™ Polyethylene Shelf Labels

**■E10** 

Our shelf labels have been specifically designed for long span and small parts shelving – whatever size and specification you require, we have the label that will do the job.