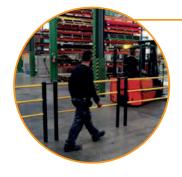

## KPSPedestrianRail-H (Pedestrian Rail) has been designed for low traffic environments.

The KPSPedestrianRail-H system typically provides protection that is ideal for internal pedestrian walkways, safely segregating people from the dangers associated with moving material handling equipment and other internal traffic.