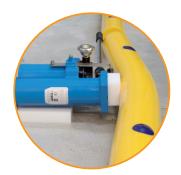

## KPSPedestrianRail-H (Pedestrian Rail) has been designed for low traffic environments.

The KPSPedestrianRail-H system typically provides protection that is ideal for internal pedestrian walkways, safely segregating people from the dangers associated with moving material handling equipment and other internal traffic.