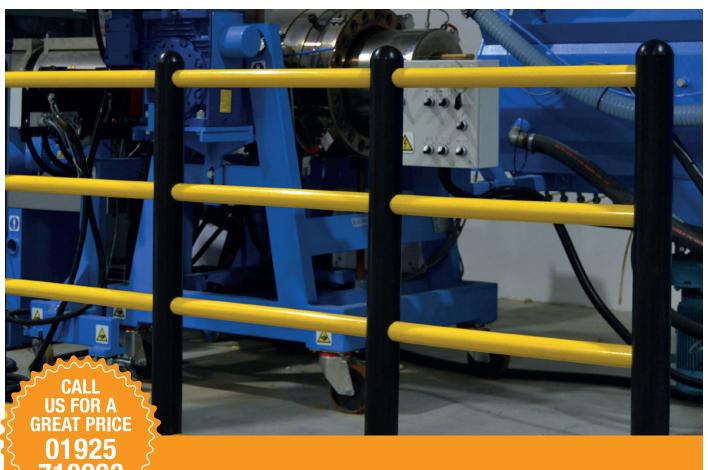

## SafeDefence Barrier Protection Systems

SafeDefence Barrier Protection Systems consist of high-performance, high-density polyethylene around a metal support, tested and certified to provide protection to people and structures from the impact of machinery.

All of the SafeDefence Barrier Protection Systems are manufactured from a high performance synthetic polymer to provide maximum impact resistance and, as they are self-coloured as opposed to painted, they offer superior resistance to UV rays.