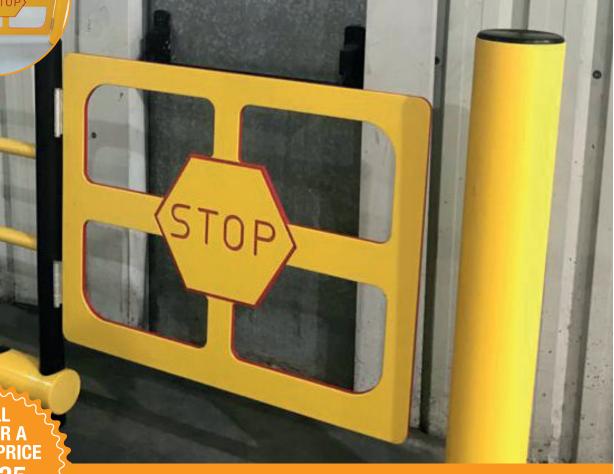

## **KPSGate – Security Gate**

Designed to provide a safe entry or exit point for protected pedestrian walkways, KPSGate complements KPSPost and can be mechanically fixed to vertical posts to provide a fully enclosed walkway.

KPSGate is designed and manufactured with pedestrian safety in mind, while using the same high-performance synthetic polymer technology as other Kingspan protective systems.