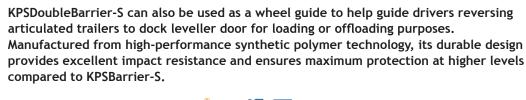

## KPSDouble Barrier-S – Crash Barrier

The unique anchoring system used for KPSDouble Barrier-S offers ultimate high-level protection for columns and walls, while also allowing fast installation and no damage to concrete upon impact.