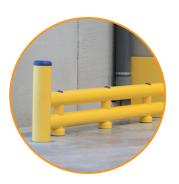

# SafeDefence Barrier Protection Systems

SafeDefence Barrier Protection Systems consist of high-performance, high-density polyethylene around a metal support, tested and certified to provide protection to people and structures from the impact of machinery.

All of the SafeDefence Barrier Protection Systems are manufactured from a high performance synthetic polymer to provide maximum impact resistance and, as they are self-coloured as opposed to painted, they offer superior resistance to UV rays.