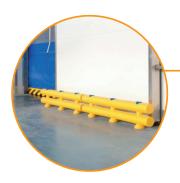

## KPSDouble Barrier-S – Crash Barrier

The unique anchoring system used for KPSDouble Barrier-S offers ultimate high-level protection for columns and walls, while also allowing fast installation and no damage to concrete upon impact.