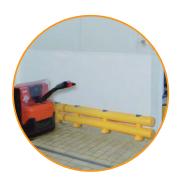

## KPSDouble Barrier-S – Crash Barrier

The unique anchoring system used for KPSDouble Barrier-S offers ultimate high-level protection for columns and walls, while also allowing fast installation and no damage to concrete upon impact.