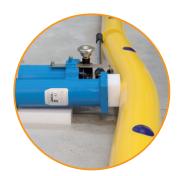

## KPSDouble Barrier-S – Crash Barrier

The unique anchoring system used for KPSDouble Barrier-S offers ultimate high-level protection for columns and walls, while also allowing fast installation and no damage to concrete upon impact.