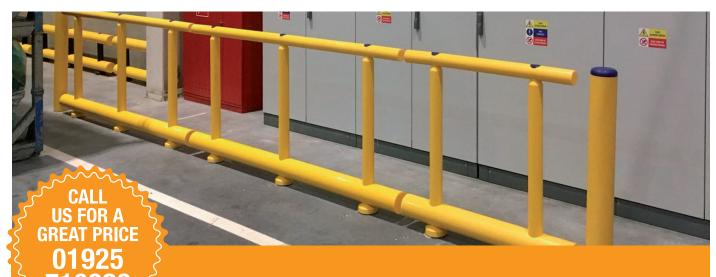

### SafeDefence Barrier Protection Systems KPSBarrierRail-S – Pedestrian Protection Rail

# KPSBarrierRail-S is designed to provide superior protection in pedestrian and high traffic areas.

KPSBarrierRails are manufactured using high-performance synthetic polymer protection technology. Its robust design protects people and high value equipment / assets from impacts that may cause injury or damage.

## Kingspan SafeDefence Barrier Protection Systems

SafeDefence Barrier Protection Systems consist of high-performance, high-density polyethylene around a metal support, tested and certified to provide protection to people and structures from the impact of machinery.