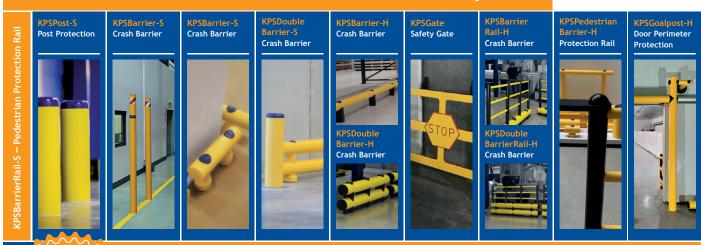

y of Engineering and Architecture of Zaragoza, Spain, undertook a crash test with Kingspan Barrier Protection Systems to analyse the energy supported by the products and their impact resistance behaviour. Test results indicate that Kingspan Barrier Protection Systems products offer better impact protection than all others on the market due to their resistance and elasticity.

#### **Materials**

All products are located and installed independent of the elements to be protected, removing the risk of damage from impact transmission.

Hygienic and easy clean, low maintenance and carrying food-quality certification, these high-density polyethylene protective barrier systems are especially suitable for the agri-food industry.

#### **Discover our other SafeDefence Barrier Protection Systems**



#### **ASG Services**

Unit 3 Easter Court • Europa Boulevard Westbrook • Warrington • Cheshire • WA5 7ZB T: 01925 710923 W: asgservices.co.uk

ASG Services - a trading division of Westbrook Industrial Limited