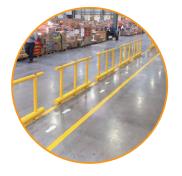

### SafeDefence Barrier Protection Systems KPSBarrierRail-S – Pedestrian Protection Rail

# KPSBarrierRail-S is designed to provide superior protection in pedestrian and high traffic areas.

KPSBarrierRails are manufactured using high-performance synthetic polymer protection technology. Its robust design protects people and high value equipment / assets from impacts that may cause injury or damage.

## Kingspan SafeDefence Barrier Protection Systems

SafeDefence Barrier Protection Systems consist of high-performance, high-density polyethylene around a metal support, tested and certified to provide protection to people and structures from the impact of machinery.