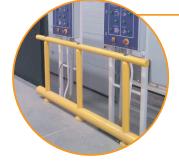

### SafeDefence Barrier Protection Systems KPSBarrierRail-S – Pedestrian Protection Rail

# KPSBarrierRail-S is designed to provide superior protection in pedestrian and high traffic areas.

KPSBarrierRails are manufactured using high-performance synthetic polymer protection technology. Its robust design protects people and high value equipment / assets from impacts that may cause injury or damage.

## Kingspan SafeDefence Barrier Protection Systems

SafeDefence Barrier Protection Systems consist of high-performance, high-density polyethylene around a metal support, tested and certified to provide protection to people and structures from the impact of machinery.