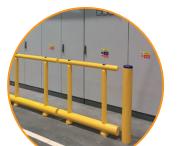

### SafeDefence Barrier Protection Systems KPSBarrierRail-S – Pedestrian Protection Rail

# KPSBarrierRail-S is designed to provide superior protection in pedestrian and high traffic areas.

KPSBarrierRails are manufactured using high-performance synthetic polymer protection technology. Its robust design protects people and high value equipment / assets from impacts that may cause injury or damage.