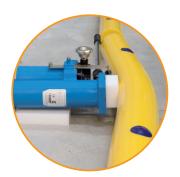

### SafeDefence Barrier Protection Systems KPSBarrierRail-S – Pedestrian Protection Rail

# KPSBarrierRail-S is designed to provide superior protection in pedestrian and high traffic areas.

KPSBarrierRails are manufactured using high-performance synthetic polymer protection technology. Its robust design protects people and high value equipment / assets from impacts that may cause injury or damage.