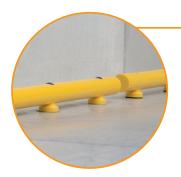

## **KPSBarrier-S – Crash Barrier**

The unique anchoring system used for KPSBarrier-S offers ultimate protection for columns and walls while allowing fast installation and no damage to concrete upon impact.

KPSBarrier-S can also be used as a wheel guide to help guide drivers reversing articulated trailers to dock leveller door for loading or offloading purposes. Manufactured using high-performance synthetic polymer technology. Its durable design provides excellent impact resistance and ensures maximum protection.