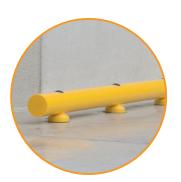

## **KPSBarrier-S – Crash Barrier**

The unique anchoring system used for KPSBarrier-S offers ultimate protection for columns and walls while allowing fast installation and no damage to concrete upon impact.

KPSBarrier-S can also be used as a wheel guide to help guide drivers reversing articulated trailers to dock leveller door for loading or offloading purposes. Manufactured using high-performance synthetic polymer technology. Its durable design provides excellent impact resistance and ensures maximum protection.

| Technical Specification |        |                    |        |       |               |       |
|-------------------------|--------|--------------------|--------|-------|---------------|-------|
| Dimensions (mm)         |        |                    |        |       | Drilling (mm) |       |
| Diameter                | Length | Number<br>of Bases | Height | Ø Rod | Ø             | Depth |
| 70                      | 500    | 2                  | 125    | 16    | 38            | 150   |
| 70                      | 1000   | 2                  | 125    | 16    | 38            | 150   |
| 70                      | 1500   | 3                  | 125    | 16    | 38            | 150   |
| 70                      | 2000   | 3                  | 125    | 16    | 38            | 150   |
| 100                     | 500    | 2                  | 155    | 20    | 48            | 150   |
| 100                     | 1000   | 2                  | 155    | 20    | 48            | 150   |
| 100                     | 1500   | 3                  | 155    | 20    | 48            | 150   |
| 100                     | 2000   | 3                  | 155    | 20    | 48            | 150   |
| 100                     | 2500   | 4                  | 155    | 20    | 48            | 150   |
| 120                     | 500    | 2                  | 175    | 20    | 48            | 150   |
| 120                     | 1000   | 2                  | 175    | 20    | 48            | 150   |
| 120                     | 1500   | 3                  | 175    | 20    | 48            | 150   |
| 120                     | 2000   | 3                  | 175    | 20    | 48            | 150   |
| 120                     | 2500   | 4                  | 175    | 20    | 48            | 150   |