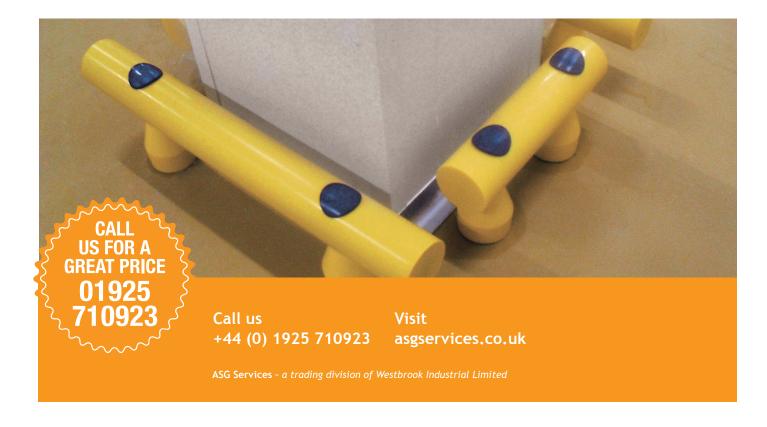

## **KPSBarrier-S – Crash Barrier**

The unique anchoring system used for KPSBarrier-S offers ultimate protection for columns and walls while allowing fast installation and no damage to concrete upon impact.

KPSBarrier-S can also be used as a wheel guide to help guide drivers reversing articulated trailers to dock leveller door for loading or offloading purposes. Manufactured using high-performance synthetic polymer technology. Its durable design provides excellent impact resistance and ensures maximum protection.