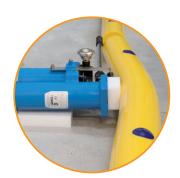

KPSBarrier-S can also be used as a wheel guide to help guide drivers reversing articulated trailers to dock leveller door for loading or offloading purposes. Manufactured using high-performance synthetic polymer technology. Its durable design provides excellent impact resistance and ensures maximum protection.