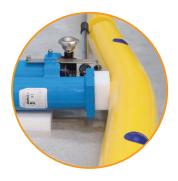

KPSBarrier-S can also be used as a wheel guide to help guide drivers reversing articulated trailers to dock leveller door for loading or offloading purposes. Manufactured using high-performance synthetic polymer technology. Its durable design provides excellent impact resistance and ensures maximum protection.