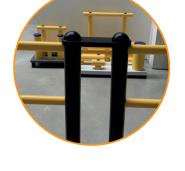

#### **Materials**

Protection systems are manufactured from either solid high performance synthetic polymer technology or our latest high performance flexible protection technology, FLEXsafe.

All products are located and installed independent of the elements to be protected, removing the risk of damage from impact transmission.

Hygienic and easy to clean, low maintenance and carrying food-quality certification, these high-performance synthetic polymer protection systems typically contain 40% recycled material and have been designed to suit all industries.