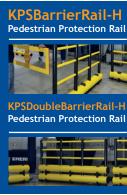

### The range includes:

- KPSPost for the protection of walls, doors and corners.
- **KPSBarrierRail** for the protection of people in areas of forklift and other mobile machinery.
- KPSBarrier-S, KPSDoubleBarrier-S and KPSBarrier-H to protect walls, columns and other objects at varying heights.
- KPSGate safety gate.
- **KPSGoalpost-H** for door perimeter protection.

### The range includes:

- KPSPost-S and KPSPost-H for the protection of walls, doors and corners.
- KPSBarrierRail for the protection of people in areas of forklift and other mobile machinery.
- KPSBarrier-S, KPSDoubleBarrier-S and KPSBarrier-H to protect walls, columns and other objects at varying heights.
- KPSGoalpost-H for door perimeter protection.