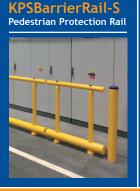

### The range includes:

- KPSPost for the protection of walls, doors and corners.
- **KPSBarrierRail** for the protection of people in areas of forklift and other mobile machinery.
- KPSBarrier-S, KPSDoubleBarrier-S and KPSBarrier-H to protect walls, columns and other objects at varying heights.
- KPSGate safety gate.
- **KPSGoalpost-H** for door perimeter protection.

### The range includes:

- KPSPost-S and KPSPost-H for the protection of walls, doors and corners.
- KPSBarrierRail for the protection of people in areas of forklift and other mobile machinery.
- KPSBarrier-S, KPSDoubleBarrier-S and KPSBarrier-H to protect walls, columns and other objects at varying heights.
- KPSGoalpost-H for door perimeter protection.