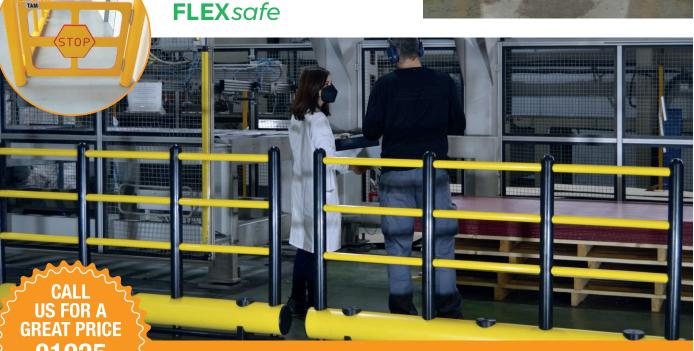

# SafeDefence **Barrier Protection Systems**

SafeDefence Barrier Protection Systems consist of high-performance, high-density polyethylene around a metal support, tested and certified to provide protection to people and structures from the impact of machinery.

### The range includes:

- KPSPost for the protection of walls, doors and corners.
- **KPSBarrierRail** for the protection of people in areas of forklift and other mobile machinery.
- KPSBarrier-S, KPSDoubleBarrier-S and KPSBarrier-H to protect walls, columns and other objects at varying heights.
- KPSGate safety gate.
- **KPSGoalpost-H** for door perimeter protection.

#### **Materials**

Protection systems are manufactured from either solid high performance synthetic polymer technology or our latest high performance flexible protection technology, FLEXsafe.

All products are located and installed independent of the elements to be protected, removing the risk of damage from impact transmission.