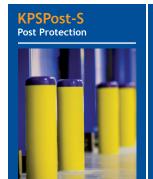

### The range includes:

- KPSPost-S and KPSPost-H for the protection of walls, doors and corners.
- KPSBarrierRail for the protection of people in areas of forklift and other mobile machinery.
- KPSBarrier-S, KPSDoubleBarrier-S and KPSBarrier-H to protect walls, columns and other objects at varying heights.
- KPSGoalpost-H for door perimeter protection.