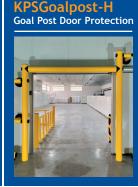

### The range includes:

- KPSPost for the protection of walls, doors and corners.
- **KPSBarrierRail** for the protection of people in areas of forklift and other mobile machinery.
- KPSBarrier-S, KPSDoubleBarrier-S and KPSBarrier-H to protect walls, columns and other objects at varying heights.
- KPSGate safety gate.
- **KPSGoalpost-H** for door perimeter protection.

### The range includes:

- KPSPost-S and KPSPost-H for the protection of walls, doors and corners.
- KPSBarrierRail for the protection of people in areas of forklift and other mobile machinery.
- KPSBarrier-S, KPSDoubleBarrier-S and KPSBarrier-H to protect walls, columns and other objects at varying heights.
- KPSGoalpost-H for door perimeter protection.