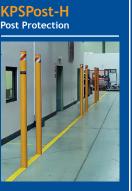

### The range includes:

- KPSPost-S and KPSPost-H for the protection of walls, doors and corners.
- KPSBarrierRail for the protection of people in areas of forklift and other mobile machinery.
- KPSBarrier-S, KPSDoubleBarrier-S and KPSBarrier-H to protect walls, columns and other objects at varying heights.
- KPSGoalpost-H for door perimeter protection.