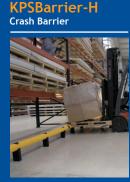

### The range includes:

- KPSPost for the protection of walls, doors and corners.
- **KPSBarrierRail** for the protection of people in areas of forklift and other mobile machinery.
- KPSBarrier-S, KPSDoubleBarrier-S and KPSBarrier-H to protect walls, columns and other objects at varying heights.
- KPSGate safety gate.
- **KPSGoalpost-H** for door perimeter protection.

### The range includes:

- KPSPost-S and KPSPost-H for the protection of walls, doors and corners.
- KPSBarrierRail for the protection of people in areas of forklift and other mobile machinery.
- KPSBarrier-S, KPSDoubleBarrier-S and KPSBarrier-H to protect walls, columns and other objects at varying heights.
- KPSGoalpost-H for door perimeter protection.