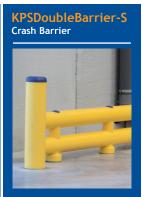

### The range includes:

- KPSPost for the protection of walls, doors and corners.
- **KPSBarrierRail** for the protection of people in areas of forklift and other mobile machinery.
- KPSBarrier-S, KPSDoubleBarrier-S and KPSBarrier-H to protect walls, columns and other objects at varying heights.
- KPSGate safety gate.
- **KPSGoalpost-H** for door perimeter protection.

### The range includes:

- KPSPost-S and KPSPost-H for the protection of walls, doors and corners.
- KPSBarrierRail for the protection of people in areas of forklift and other mobile machinery.
- KPSBarrier-S, KPSDoubleBarrier-S and KPSBarrier-H to protect walls, columns and other objects at varying heights.
- KPSGoalpost-H for door perimeter protection.