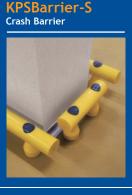

### The range includes:

- KPSPost for the protection of walls, doors and corners.
- **KPSBarrierRail** for the protection of people in areas of forklift and other mobile machinery.
- KPSBarrier-S, KPSDoubleBarrier-S and KPSBarrier-H to protect walls, columns and other objects at varying heights.
- KPSGate safety gate.
- **KPSGoalpost-H** for door perimeter protection.

### The range includes:

- KPSPost-S and KPSPost-H for the protection of walls, doors and corners.
- KPSBarrierRail for the protection of people in areas of forklift and other mobile machinery.
- KPSBarrier-S, KPSDoubleBarrier-S and KPSBarrier-H to protect walls, columns and other objects at varying heights.
- KPSGoalpost-H for door perimeter protection.