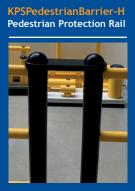

### The range includes:

- KPSPost for the protection of walls, doors and corners.
- **KPSBarrierRail** for the protection of people in areas of forklift and other mobile machinery.
- KPSBarrier-S, KPSDoubleBarrier-S and KPSBarrier-H to protect walls, columns and other objects at varying heights.
- KPSGate safety gate.
- **KPSGoalpost-H** for door perimeter protection.

### The range includes:

- KPSPost-S and KPSPost-H for the protection of walls, doors and corners.
- KPSBarrierRail for the protection of people in areas of forklift and other mobile machinery.
- KPSBarrier-S, KPSDoubleBarrier-S and KPSBarrier-H to protect walls, columns and other objects at varying heights.
- KPSGoalpost-H for door perimeter protection.