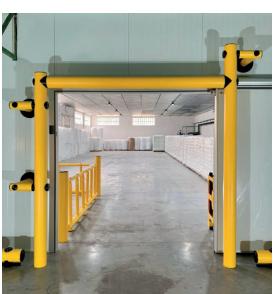

### The range includes:

- KPSPost for the protection of walls, doors and corners.
- **KPSBarrierRail** for the protection of people in areas of forklift and other mobile machinery.
- KPSBarrier-S, KPSDoubleBarrier-S and KPSBarrier-H to protect walls, columns and other objects at varying heights.
- KPSGate safety gate.
- **KPSGoalpost-H** for door perimeter protection.

### The range includes:

- KPSPost-S and KPSPost-H for the protection of walls, doors and corners.
- KPSBarrierRail for the protection of people in areas of forklift and other mobile machinery.
- KPSBarrier-S, KPSDoubleBarrier-S and KPSBarrier-H to protect walls, columns and other objects at varying heights.
- KPSGoalpost-H for door perimeter protection.

KPSGate
Safety Gate

CALL
US FOR A
GREAT PRICE
01925
710923

**ASG Services** 

Unit 3 Easter Court • Europa Boulevard Westbrook • Warrington • Cheshire • WA5 7ZB T: 01925 710923 W: asgservices.co.uk

 ${\bf ASG\ Services}\ \hbox{-}\ a\ trading\ division\ of\ Westbrook\ Industrial\ Limited$