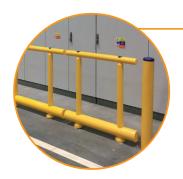

### The range includes:

- KPSPost for the protection of walls, doors and corners.
- **KPSBarrierRail** for the protection of people in areas of forklift and other mobile machinery.
- KPSBarrier-S, KPSDoubleBarrier-S and KPSBarrier-H to protect walls, columns and other objects at varying heights.
- KPSGate safety gate.
- **KPSGoalpost-H** for door perimeter protection.

### The range includes:

- KPSPost-S and KPSPost-H for the protection of walls, doors and corners.
- KPSBarrierRail for the protection of people in areas of forklift and other mobile machinery.
- KPSBarrier-S, KPSDoubleBarrier-S and KPSBarrier-H to protect walls, columns and other objects at varying heights.
- KPSGoalpost-H for door perimeter protection.