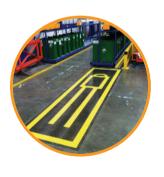

## Unprepared Line Marking - Sprayed

Sprayed floor marking is most often used in facilities that store in block stacking configurations where products are placed on the floor in lanes or in zones rather than on racking.

O<mark>ur method of spraying concrete floors is more advanced than the type of floor spray which can be purchased from catalogue suppliers in aerosol cans, due to the paint and machine.</mark>

Using specialist machinery and similar paint to that used in our tape and roller option, the spray machine applies floor marking in the fastest way possible. This is very important when access time is restricted.

The edge of the line created by our machine is not as neat as tape and roller and the paint is not as hardwearing due to the use of thinners, however for some facilities this is the ideal alternative providing a budget product and fast finish. Paint applied in this way appears to have waves once cured, this is due to the force needed to spray such durable paint and is not the paint failing.

We do not recommend this application where food or other absorbent stock is stored in exposed conditions. The machine is powered by a petrol motor and paint particles may become airborne and travel which have the potential to taint food and product.