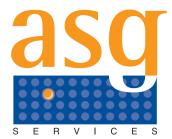

## Specified by ASG Services for use with:

Our vision is to be the supplier of choice for warehouse and industrial identification, safety systems and associated products, by offering clients a quality-driven, total solution via multi-channel procurement methods.

O<mark>ur method of spraying concrete floors is more advanced than the type of floor spray which can be purchased from catalogue suppliers in aerosol cans, due to the paint and machine.</mark>

Using specialist machinery and similar paint to that used in our tape and roller option, the spray machine applies floor marking in the fastest way possible. This is very important when access time is restricted.

The edge of the line created by our machine is not as neat as tape and roller and the paint is not as hardwearing due to the use of thinners, however for some facilities this is the ideal alternative providing a budget product and fast finish. Paint applied in this way appears to have waves once cured, this is due to the force needed to spray such durable paint and is not the paint failing.

We do not recommend this application where food or other absorbent stock is stored in exposed conditions. The machine is powered by a petrol motor and paint particles may become airborne and travel which have the potential to taint food and product.