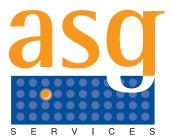

## Diamond Shaved Floor Marking

Line marking is a powerfully visual product which customers expect to be precise, straight and durable. To achieve a durable product the concrete must be prepared and it is here where precision and strength is achieved.

Diamond shaved line marking is a specialised method develop by ASG Services for the warehouse and distribution industry. The nature of busy warehouse environments dictates the need for a durable product and quite simply, diamond shaved is the most durable, the most accurate and most professional available in the UK.

Diamond shaving is the process of 'shaving' an area of the concrete floor surface to reveal virgin concrete and a rough surface which helps the paint system key more firmly. This removes any seal or 'Power Float' coating and is done with the use of a specialised diamond blade shod machine to a depth of 1mm - 4mm.

The line edge created during this method provides a very accurate and clean finish on prepared concrete, something not possible with other methods. This means the line edge does not fail as with other types, and significantly increases it ability to withstand constant use with forklift trucks and MHE.

We use various types of paint to create durable line marking, with Diamond Shaved preparation we always recommend a two part epoxy which is a high build system, this further enhances its durability.

This method is available in 100mm wide lines as standard, 50mm and 250mm are available alternatives though we do