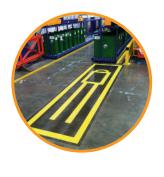

## Diamond Shaved Floor Marking

Line marking is a powerfully visual product which customers expect to be precise, straight and durable. To achieve a durable product the concrete must be prepared and it is here where precision and strength is achieved.

Diamond shaved line marking is a specialised method develop by ASG Services for the warehouse and distribution industry. The nature of busy warehouse environments dictates the need for a durable product and quite simply, diamond shaved is the most durable, the most accurate and most professional available in the UK.

Diamond shaving is the process of 'shaving' an area of the concrete floor surface to reveal virgin concrete and a rough surface which helps the paint system key more firmly. This removes any seal or 'Power Float' coating and is done with the use of a specialised diamond blade shod machine to a depth of 1mm - 4mm.

The line edge created during this method provides a very accurate and clean finish on prepared concrete, something not possible with other methods. This means the line edge does not fail as with other types, and significantly increases it ability to withstand constant use with forklift trucks and MHE.