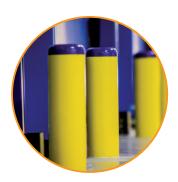

## **KPSPost-S – Post Protection**

Our KPSPosts provide a high-performance solution for the protection of building corners, inner and outer door areas and walls, as well as smaller surface areas.

**KPSPost-S** are manufactured from a high performance synthetic polymer to provide maximum impact resistance and, as they are self-coloured as opposed to painted, they offer superior resistance to UV rays.

All of the SafeDefence Barrier Protection Systems are manufactured from a high performance synthetic polymer to provide maximum impact resistance and, as they are self-coloured as opposed to painted, they offer superior resistance to UV rays.