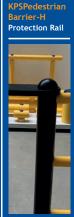

## **KPSPost-S – Post Protection**

Our KPSPosts provide a high-performance solution for the protection of building corners, inner and outer door areas and walls, as well as smaller surface areas.

**KPSPost-S** are manufactured from a high performance synthetic polymer to provide maximum impact resistance and, as they are self-coloured as opposed to painted, they offer superior resistance to UV rays.