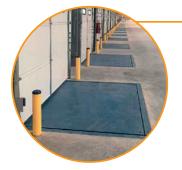

# SafeDefence Barrier Protection Systems

SafeDefence Barrier Protection Systems consist of high-performance, high-density polyethylene around a metal support, tested and certified to provide protection to people and structures from the impact of machinery.

All of the SafeDefence Barrier Protection Systems are manufactured from a high performance synthetic polymer to provide maximum impact resistance and, as they are self-coloured as opposed to painted, they offer superior resistance to UV rays.