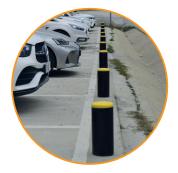

## **KPSPost-S – Post Protection**

Our KPSPosts provide a high-performance solution for the protection of building corners, inner and outer door areas and walls, as well as smaller surface areas.

**KPSPost-S** are manufactured from a high performance synthetic polymer to provide maximum impact resistance and, as they are self-coloured as opposed to painted, they offer superior resistance to UV rays.