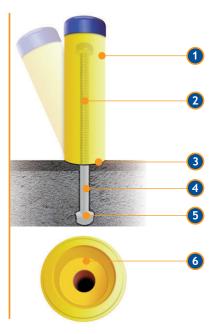

## **KPSPost-S – Post Protection**

Our KPSPosts provide a high-performance solution for the protection of building corners, inner and outer door areas and walls, as well as smaller surface areas.

**KPSPost-S** are manufactured from a high performance synthetic polymer to provide maximum impact resistance and, as they are self-coloured as opposed to painted, they offer superior resistance to UV rays.

All of the SafeDefence Barrier Protection Systems are manufactured from a high performance synthetic polymer to provide maximum impact resistance and, as they are self-coloured as opposed to painted, they offer superior resistance to UV rays.