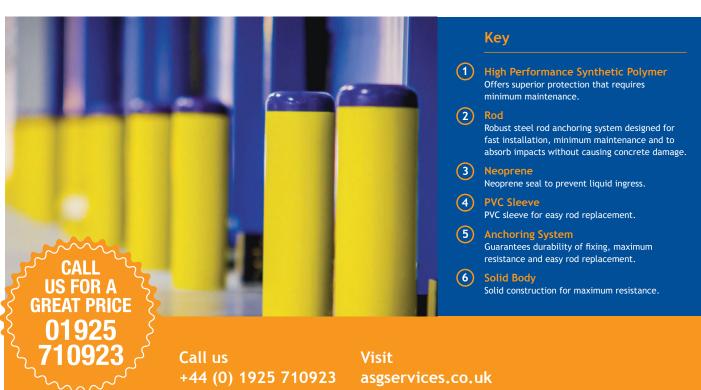

## **KPSPost-S – Post Protection**

Our KPSPosts provide a high-performance solution for the protection of building corners, inner and outer door areas and walls, as well as smaller surface areas.

**KPSPost-S** are manufactured from a high performance synthetic polymer to provide maximum impact resistance and, as they are self-coloured as opposed to painted, they offer superior resistance to UV rays.

All of the SafeDefence Barrier Protection Systems are manufactured from a high performance synthetic polymer to provide maximum impact resistance and, as they are self-coloured as opposed to painted, they offer superior resistance to UV rays.